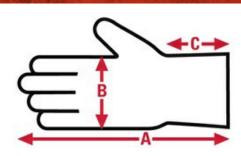

# 6030 NitriShield

**Disposable**Specification Sheet

| Item No: | Size:      | A:     | B:    | C:  | Case Weight | UOM Weight |
|----------|------------|--------|-------|-----|-------------|------------|
|          |            |        |       |     |             |            |
| 6030S    | Small      | 9.055  | 3.425 | N/A | 22.450 lb.  | 22.450     |
| 6030M    | Medium     | 9.448  | 3.740 | N/A | 23.940 lb.  | 23.940     |
| 6030XL   | X - Large  | 9.842  | 4.567 | N/A | 26.753 lb.  | 26.753     |
| 6030L    | Large      | 9.646  | 4.252 | N/A | 25.167 lb.  | 25.167     |
| 6030XXL  | XX - Large | 10.236 | 4.724 | N/A | 27.313 lb.  | 27.313     |