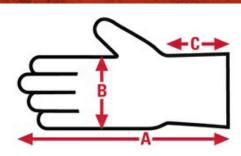

## 6032 NitriShield

**Disposable**Specification Sheet

| Item No: | Size:     | A:     | B:    | C:  | Case Weight | UOM Weight |
|----------|-----------|--------|-------|-----|-------------|------------|
|          |           |        |       |     |             |            |
| 6032XL   | X - Large | 12.126 | 4.567 | N/A | 33.600 lb.  | 33.600     |
| 6032S    | Small     | 11.496 | 3.425 | N/A | 26.860 lb.  | 26.860     |
| 6032M    | Medium    | 11.614 | 3.740 | N/A | 31.400 lb.  | 31.400     |
| 6032L    | Large     | 12.008 | 4.252 | N/A | 33.480 lb.  | 33.480     |