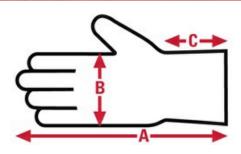

# 6060 Nitri Shie<u>ld Stealth</u>

**Disposable**Specification Sheet

| Item No: | Size:      | A:    | B:    | C:  | Case Weight | UOM Weight |
|----------|------------|-------|-------|-----|-------------|------------|
|          |            |       |       |     |             |            |
| 6060M    | Medium     | 9.607 | 3.937 | N/A | 12.150 lb.  | 12.150     |
| 6060S    | Small      | 9.488 | 3.898 | N/A | 11.467 lb.  | 11.467     |
| 6060L    | Large      | 9.685 | 4.252 | N/A | 12.756 lb.  | 12.756     |
| 6060XXL  | XX - Large | 0     | 0     | N/A | 14.680 lb.  | 14.680     |
| 6060XL   | X - Large  | 9.803 | 4.409 | N/A | 13.657 lb.  | 13.657     |