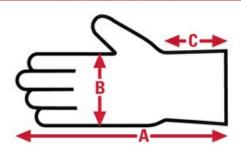

## 6062 Nitri Shield Stealth Extra

**Disposable**Specification Sheet

| Item No: | Size:      | A:     | B:    | C:  | Case Weight | UOM Weight |
|----------|------------|--------|-------|-----|-------------|------------|
|          |            |        |       |     |             |            |
| 6062S    | Small      | 11.260 | 3.543 | N/A | 20.760 lb.  | 20.760     |
| 6062XXL  | XX - Large | 12.362 | 4.921 | N/A | 26.473 lb.  | 26.473     |
| 6062M    | Medium     | 11.615 | 3.858 | N/A | 22.373 lb.  | 22.373     |
| 6062L    | Large      | 11.811 | 4.213 | N/A | 23.275 lb.  | 23.275     |
| 6062XL   | X - Large  | 12.007 | 4.527 | N/A | 24.533 lb.  | 24.533     |