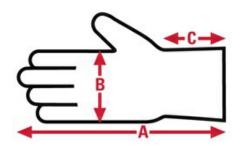

# 6520S

Supported / Dipped gloves Specification Sheet

| Item No: | Size: | A:     | B:    | C:    | Case Weight | UOM Weight |
|----------|-------|--------|-------|-------|-------------|------------|
|          |       |        |       |       |             |            |
| 6520S    | Large | 10.500 | 5.000 | 3.000 | 25.578 lb.  | 4.263      |