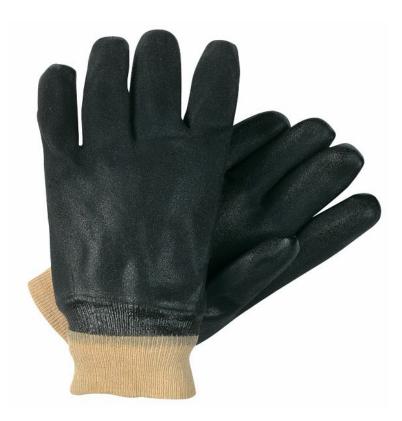

### **PRODUCT DESCRIPTION:**

Best bang for your buck. PVC offers unmatched performance at an affordable cost. Double dipped PVC coated gloves provide excellent protection. Glove lengths from knit wrist to 18" provide different levels of protection. The 6520S is an industry standard black double dipped, sandy finish, interlock lined glove with a knit wrist.

#### FEATURES:

- PVC
- Black Double Dipped
- Interlock
- Sandy Finish
- Knit Wrist