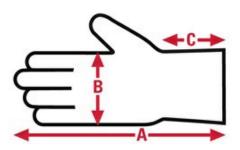

## 6845

Supported / Dipped gloves Specification Sheet

| Item No: | Size:     | A:    | B:   | C:  | Case Weight | UOM Weight |
|----------|-----------|-------|------|-----|-------------|------------|
|          |           |       |      |     |             |            |
| 6845XL   | X - Large | 12.05 | 5.5  | N/A | 36.700 lb.  | 7.340      |
| 6845S    | Small     | 0     | 0    | N/A | 27.200 lb.  | 5.440      |
| 6845M    | Medium    | 11.50 | 4.75 | N/A | 28.035 lb.  | 5.607      |