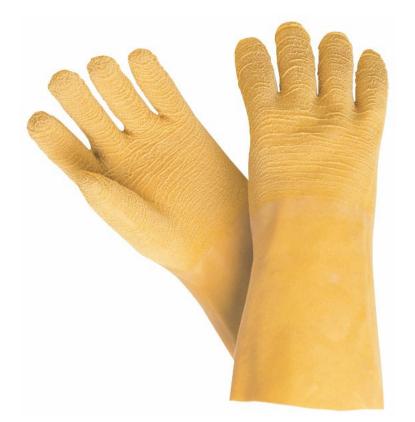

## **PRODUCT DESCRIPTION:**

Just like the sun in a Texas summer, every job will beat down on you from time to time. These rubber coated gloves offer excellent protection and greater gripping power. Just like the sun in a Texas summer, every job will beat down on you from time to time. These rubber coated gloves offer excellent protection and greater gripping power. Just like the sun in a Texas summer, every job will beat down on you from time to time. These rubber coated gloves offer excellent protection and greater gripping power.

## FEATURES:

- Industrial Grade
- Crinkle Finish
- Full Back
- 12" Gauntlet

## **APPLICATIONS:**

Automotive Assembly, Farming, Landscaping, Sheet metal industry