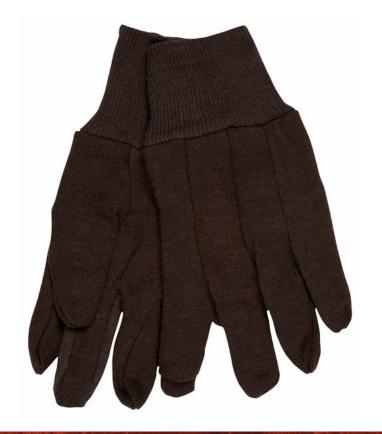

### **PRODUCT DESCRIPTION:**

Brown jersey gloves have been used for generations as a light weight, comfortable option for light duty. Brown jersey gloves are available in many weights, patterns, and even some with dots for grip. The 7100P is a clute pattern glove. It is made of 100% cotton material and is excellent for low heat applications. Cool, comfortable, and easy to wear.

### **FEATURES:**

- 100% Cotton Brown Jersey
- Breathable, Cool, and Comfortable
- Clute pattern with Straight Thumb
- Knit Wrist
- Absorbent