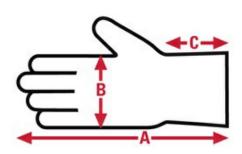

# 7100P Jersey Specification Sheet

| Item No: | Size: | A:   | B:   | C:   | Case Weight | UOM Weight |
|----------|-------|------|------|------|-------------|------------|
|          |       |      |      |      |             |            |
| 7100P    | Large | 9.25 | 4.25 | 2.50 | 36.150 lb.  | 1.446      |