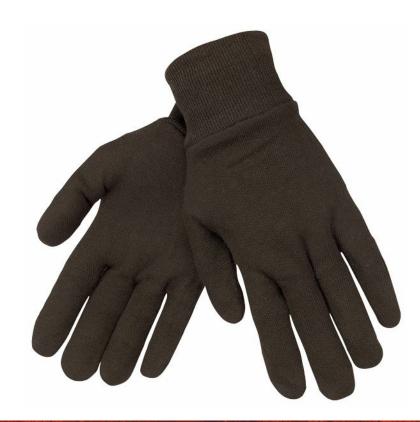

## **PRODUCT DESCRIPTION:**

Brown jersey gloves have been used for generations as a light weight, comfortable option for light duty. Brown jersey gloves are available in many weights, patterns, and even some with dots for grip. The 7100RI is a reversible pattern glove with a straight thumb. The cotton/polyester blend is excellent for laundering and offers a cool and comfortable fit.

### **FEATURES:**

- Reversible pattern brown jersey glove
- Cool and comfortable cotton/polyester blend
- Straight thumb
- Knit Wrist