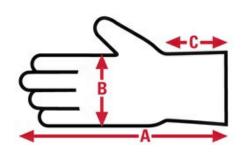

# 7100RI Jersey Specification Sheet

| Item No: | Size: | A:    | B: | C:   | Case Weight | UOM Weight |
|----------|-------|-------|----|------|-------------|------------|
|          |       |       |    |      |             |            |
| 7100RI   | Large | 10.50 | 4  | 2.50 | 25.150 lb.  | 1.006      |