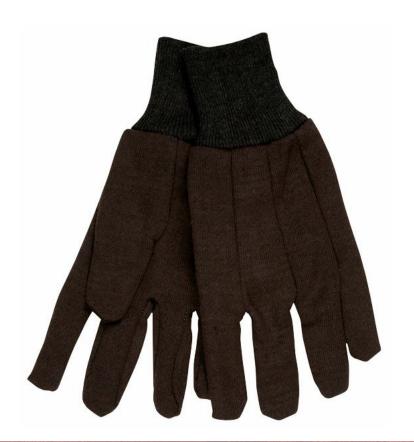

### **PRODUCT DESCRIPTION:**

Brown jersey gloves have been used for generations as a light weight, comfortable option for light duty. Brown jersey gloves are available in many weights, patterns, and even some with dots for grip. The 7100 is a clute pattern glove. The cotton/polyester blend is excellent for laundering.

### **FEATURES:**

- Breathable
- Absorbent
- Clute pattern

## **APPLICATIONS:**

Carpentry, Construction, Farming, Janitorial , Landscaping, Material Handling, Transportation