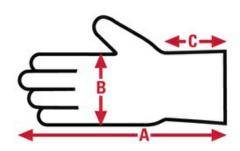

# 7802 Dotted Specification Sheet

| Item No: | Size: | A:   | B: | C:   | Case Weight | UOM Weight |
|----------|-------|------|----|------|-------------|------------|
|          |       |      |    |      |             |            |
| 7802     | Large | 9.00 | 4  | 2.50 | 18.675 lb.  | 0.747      |