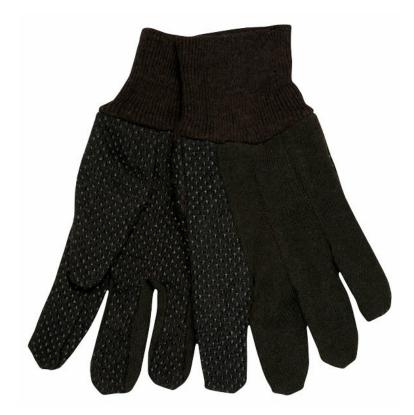

### **PRODUCT DESCRIPTION:**

Brown jersey gloves have been used for generations as a light weight, comfortable option for light duty. Brown jersey gloves are available in many weights, patterns, and even some with dots for grip. The 7800 is a clute pattern glove. The cotton/polyester blend is excellent for laundering. The 7802 features dots on the palm and forefinger for grip and abrasion resistance. Ladies sizing.