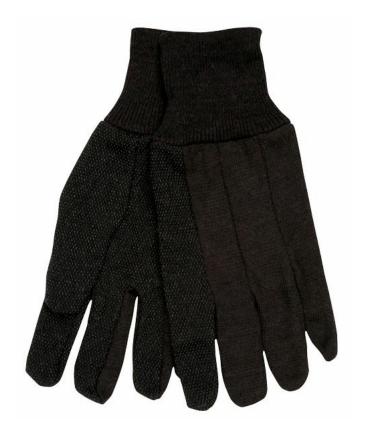

### **PRODUCT DESCRIPTION:**

Brown jersey gloves have been used for generations as a light weight, comfortable option for light duty. Brown jersey gloves are available in many weights, patterns, and even some with dots for grip. The 7812 is a clute pattern glove. The cotton/polyester blend is excellent for laundering. It features mini-dots on the palm and forefinger for grip and abrasion resistance. Ladies sizing.

### **FEATURES:**

- Breathable
- Absorbent
- Clute and gunn patterns
- PVC dots on some styles

## **TECHNICAL DATA FOR: 7812**

Material GroupCottonProduct TypeDottedGlove SizeSmallMaterialJerseyPatternCluteThumb StyleStraightWeight8 oz

Made In China