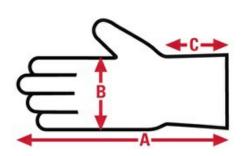

# 7812 Dotted Specification Sheet

| Item No: | Size: | A:   | B:   | C:   | Case Weight | UOM Weight |
|----------|-------|------|------|------|-------------|------------|
|          |       |      |      |      |             |            |
| 7812     | Small | 8.75 | 4.25 | 2.50 | 41.075 lb.  | 1.643      |