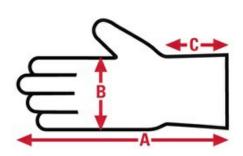

# 80001 Jersey Specification Sheet

| Item No: | Size: | A:     | B: | C:   | Case Weight | UOM Weight |
|----------|-------|--------|----|------|-------------|------------|
|          |       |        |    |      |             |            |
| 80001    | Large | 10.000 | 5  | 2.50 | 33.375 lb.  | 1.335      |