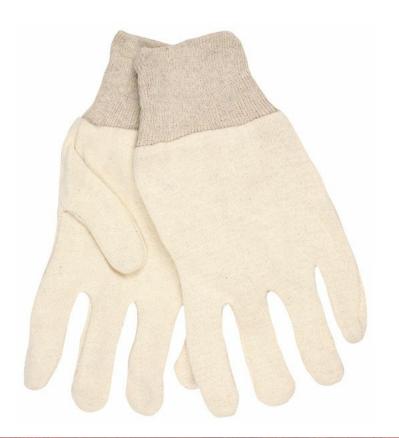

### **PRODUCT DESCRIPTION:**

Jersey gloves have been used for generations as a light weight, comfortable option for light duty. The 8000I and 8002I are made from an 8 ounce weight material and are natural color, 100% cotton jersey made in a reversible pattern. 8000I = men's sizing. 8002I = Ladies sizing.

### **FEATURES:**

- Breathable
- Absorbent
- Reversible pattern