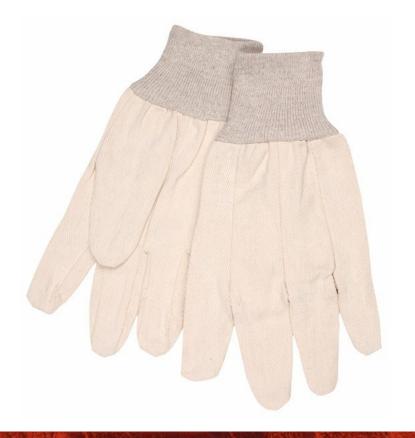

### **PRODUCT DESCRIPTION:**

Cotton canvas gloves are ideal for general purpose applications. They keep your hands clean and cool. The most popular fabric weights are 8 oz., 10oz., and 12 oz. The 8100C is made with premium 8 oz. cotton canvas that features a clute pattern, knit wrist and straight thumb.

### **FEATURES:**

- Premium 8 ounce White Cotton Canvas
- Clute pattern
- Straight Thumb

### **APPLICATIONS:**

Carpentry, Construction, Landscaping, Oil and Gas Industry