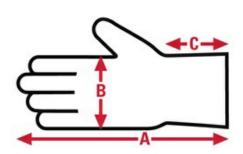

# 8100C Hand Protection Specification Sheet

| Item No: | Size: | A:    | B: | C:  | Case Weight | UOM Weight |
|----------|-------|-------|----|-----|-------------|------------|
|          |       |       |    |     |             |            |
| 8100C    | Large | 10.00 | 5  | 2.5 | 48.925 lb.  | 1.957      |