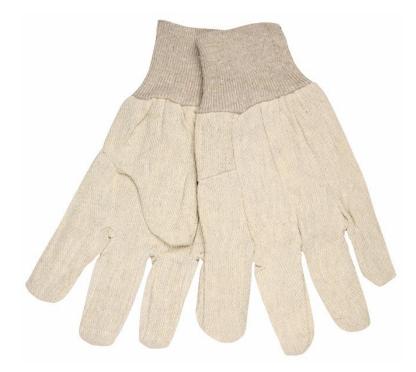

# **PRODUCT DESCRIPTION:**

Cotton canvas gloves are ideal for general purpose applications. They keep your hands clean and cool. The most popular fabric weights are 8 oz., 10oz., and 12 oz. The 8100W is made with an 8 oz. cotton canvas blend, features a clute pattern, wing thumb, and a knit wrist.

# **FEATURES:**

- 8 ounce Natural Cotton Canvas Blend
- Clute Pattern with Wing Thumb
- Knit Wrist
- Regular Weight

### **APPLICATIONS:**

Carpentry, Construction, Landscaping, Oil and Gas Industry