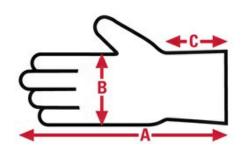

# 8100W

Hand Protection
Specification Sheet

| Item No: | Size: | A:    | B:   | C:   | Case Weight | UOM Weight |
|----------|-------|-------|------|------|-------------|------------|
|          |       |       |      |      |             |            |
| 8100W    | Large | 10.50 | 5.25 | 2.50 | 31.075 lb.  | 1.243      |