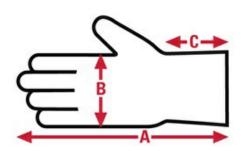

# 8200G

**Hand Protection Specification Sheet** 

| Item No: | Size: | A:    | B: | C: | Case Weight | UOM Weight |
|----------|-------|-------|----|----|-------------|------------|
|          |       |       |    |    |             |            |
| 8200G    | Large | 13.00 | 5  | 5  | 30.792 lb.  | 2.566      |