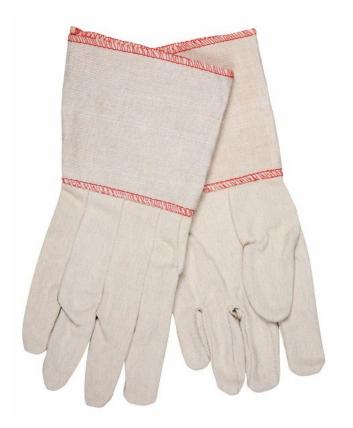

#### **PRODUCT DESCRIPTION:**

Cotton canvas gloves are ideal for general purpose applications. They keep your hands clean and cool. The most popular fabric weights are 8 oz., 10oz., and 12 oz. The 8200G is made with quality 10 oz. cotton canvas. It also features a 4.5" plasticized gauntlet cuff and straight thumb.

#### **FEATURES:**

- 10 ounce Natural Cotton Canvas
- Clute Pattern with Straight Thumb
- 4.5" Plasticized Gauntlet Cuff