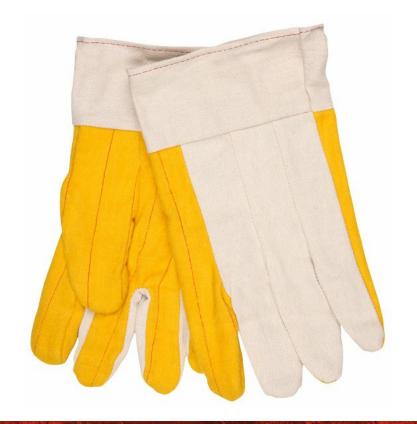

#### **PRODUCT DESCRIPTION:**

Two levels of canvas material and a quilted palm provide for comfort and dexterity for light duty work. The 8516S is a golden chore glove with a three finger natural canvas fabric back and fleece quilted palm. The 2.5" Safety Cuff offers extended protection.

### **FEATURES:**

- Gold fleece palm
- Two layers of canvas material quilted on palms for multipurpose use
- Absorbent
- 2.5 inch safety cuff
- Cool and Comfortable

#### **APPLICATIONS:**

Bakeries, Cold storage applications, Stamping, Oil and Gas Industry