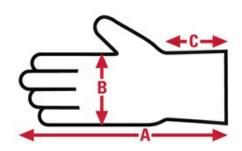

# 8516S

**Chores**Specification Sheet

| Item No: | Size: | A:    | B:   | C:   | Case Weight | UOM Weight |
|----------|-------|-------|------|------|-------------|------------|
|          |       |       |      |      |             |            |
| 8516S    | Large | 10.50 | 5.50 | 2.50 | 39.972 lb.  | 3.331      |