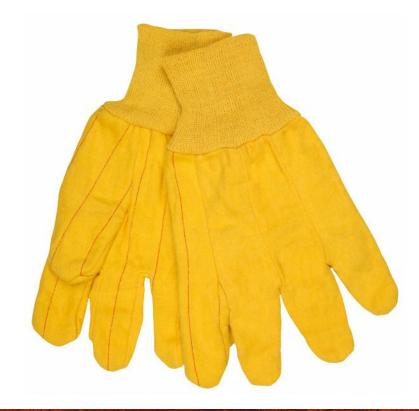

#### **PRODUCT DESCRIPTION:**

Two levels of canvas material and a quilted palm and back provide comfort and dexterity. The 8526C is a heavy weight golden chore glove with a gold knit wrist that gives you long term comfort and ease of wear.

#### **FEATURES:**

- Gold fleece palm & back
- Heavy weight
- Absorbent, Cool and Comfortable
- Golden knit wrist