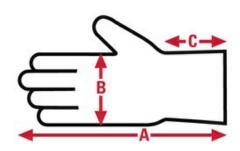

# 8526C

**Chores**Specification Sheet

| Item No: | Size: | A:    | B:   | C:   | Case Weight | UOM Weight |
|----------|-------|-------|------|------|-------------|------------|
|          |       |       |      |      |             |            |
| 8526C    | Large | 10.50 | 5.50 | 2.50 | 47.580 lb.  | 3.965      |