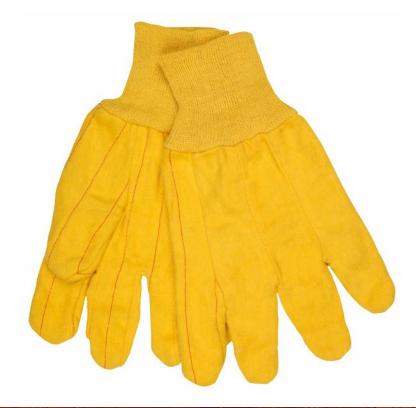

## **PRODUCT DESCRIPTION:**

Two levels of canvas material and a quilted palm provide comfort and dexterity for light duty work. The 8526 is a golden chore glove with a fleece quilted palm. The gold color knit wrist matches the canvas. This glove gives you long term comfort and ease of wear.

## **FEATURES:**

- Two layers of canvas material quilted on palms for multipurpose use
- Absorbent
- Gold fleece palm