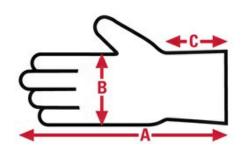

## 8526 Chores Specification Sheet

| Item No: | Size: | A:    | B:   | C:   | Case Weight | UOM Weight |
|----------|-------|-------|------|------|-------------|------------|
|          |       |       |      |      |             |            |
| 8526     | Large | 10.50 | 5.50 | 2.50 | 29.916 lb.  | 2.493      |