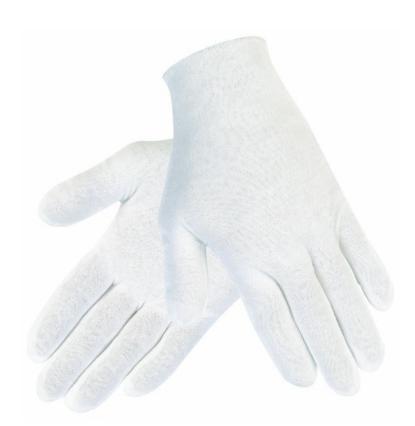

## **PRODUCT DESCRIPTION:**

When you need the job to stay clean and spotless our Lisle Inspector gloves are the perfect choice. They can be worn alone or used as glove liners. The 8612C and 8613C feature heavy weight 100% cotton for excellent comfort and durability. **\*Sold by Case Only\*** 

## FEATURES:

- Heavy Duty
- 100% Cotton Lisle
- Soft, Breathable, and Comfortable