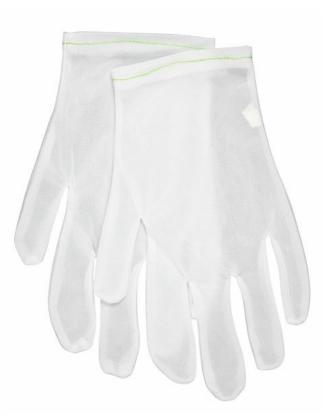

#### **PRODUCT DESCRIPTION:**

When you need the job to stay clean and spotless our Lisle Inspector gloves are the perfect choice. They can be worn alone or used as glove liners. The 100% Nylon 8700 and 8710 gloves offer an excellent option for low lint applications. 8710 is sizes for ladies.

#### FEATURES:

- 100% Nylon for Low Lint Applications
- Breathable Fabric Helps Hands Cool
- Comfortable and Light Weight

### **APPLICATIONS:**

Automotive Assembly, Clinical Laboratories, Laboratory Technician