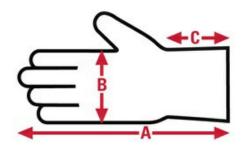

# 8710

Inspectors Specification Sheet

| Item No: | Size: | A:   | B: | <b>C</b> : | Case Weight | UOM Weight |
|----------|-------|------|----|------------|-------------|------------|
|          |       |      |    |            |             |            |
| 8710L    | Large | 9.50 | 4  | N/A        | 25.200 lb.  | 0.252      |