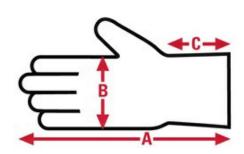

## 8730 Inspectors Specification Sheet

| Item No: | Size:  | A:   | B:   | C:  | Case Weight | UOM Weight |
|----------|--------|------|------|-----|-------------|------------|
| 8730L    | Large  | 9.5  | 4    | N/A | 18.250 lb.  | 0.365      |
| 8730S    | Small  | 8.50 | 3.25 | N/A | 14.240 lb.  | 0.285      |
| 8730M    | Medium | 9    | 3.75 | N/A | 16.000 lb.  | 0.320      |