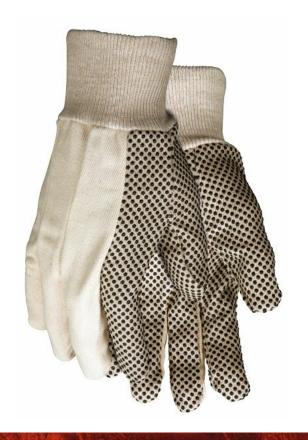

#### **PRODUCT DESCRIPTION:**

Cotton canvas gloves are typically designed for general purpose applications. They keep your hands clean and cool. Dotted version provide grip and additional abrasion resistance. The 8800C features premium heavy weight 10 oz. cotton canvas, black PVC dots on the palm and thumb, and a knit wrist.

#### **FEATURES:**

- 10 oz. Premium Heavy Weight Cotton Canvas
- Black PVC Dots on Palm and Thumb
- Clute Pattern, Knit Wrist
- Straight Thumb

#### **APPLICATIONS:**

Agriculture, Construction, Landscaping, Warehousing