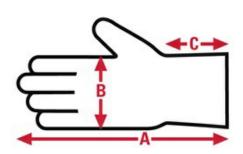

# 8800C Specification Sheet

| Item No: | Size: | A:    | B:   | C:   | Case Weight | UOM Weight |
|----------|-------|-------|------|------|-------------|------------|
|          |       |       |      |      |             |            |
| 8800C    | Large | 10.25 | 5.25 | 2.50 | 59.825 lb.  | 2.393      |