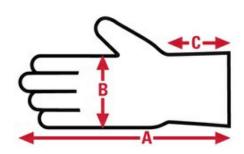

# 8802 Specification Sheet

| Item No: | Size: | A:   | B:   | C:   | Case Weight | UOM Weight |
|----------|-------|------|------|------|-------------|------------|
|          |       |      |      |      |             |            |
| 8802     | Small | 9.25 | 4.50 | 2.50 | 50.500 lb.  | 2.020      |