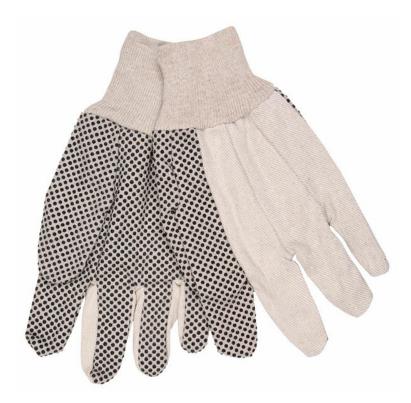

### **PRODUCT DESCRIPTION:**

Cotton canvas gloves are typically designed for general purpose applications. They keep your hands clean and cool. Dotted version provide grip and additional abrasion resistance. The 8802 features a regular weight 8 oz. cotton canvas, black PVC dots on the palm and thumb, and a knit wrist. It is cool and comfortable for long term wear. Ladies Sizing.

## **FEATURES:**

- Ladies Sizing
- 8 oz. Regular Weight Cotton Canvas
- Black PVC Dots on Palm and Thumb
- Clute Pattern, Knit Wrist
- Straight Thumb