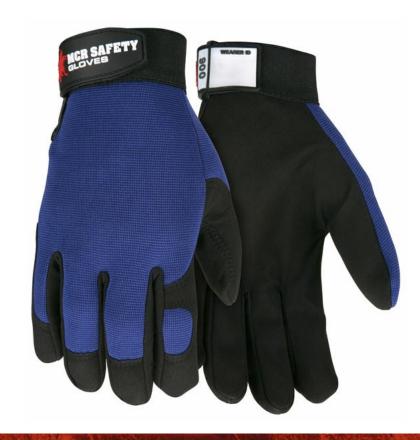

### **PRODUCT DESCRIPTION:**

Fasguard multi-task glove styles are constructed from an assortment of premium materials. Most styles feature Clarino® or other synthetic leathers. Additionally, premium grain deerskin and goatskin styles compliment this series. Clarino® and synthetic leathers improve hand protection by providing greater functions and feel by being more soft and flexible than traditional materials. These synthetic materials are also more environmentally friendly than chrome tanned leather. The 900 series features Clarino® Synthetic leather in the palm, spandex foam back, and hook and loop adjustable wrist closure.

#### **FEATURES:**

- Clarino® Synthetic Leather Palm
- Blue Spandex Back
- Hook and Loop Adjustable Wrist Closures

#### **APPLICATIONS:**

Airport, Stamping, Warehousing