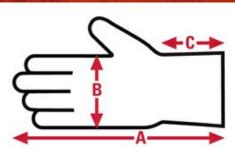

# 900 MCR Safety Multi-Task

Multi-Task
Specification Sheet

| Item No: | Size:      | A:    | B:   | C:   | Case Weight | UOM Weight |
|----------|------------|-------|------|------|-------------|------------|
|          |            |       |      |      |             |            |
| 900XXL   | XX - Large | 10.10 | 4.85 | 1.25 | 18.000 lb.  | 0.250      |
| 900L     | Large      | 9.60  | 4.50 | 1.25 | 16.128 lb.  | 0.224      |
| 900XL    | X - Large  | 9.95  | 4.85 | 1.25 | 16.848 lb.  | 0.234      |
| 900S     | Small      | 8.95  | 4.38 | 1.25 | 15.192 lb.  | 0.211      |
| 900M     | Medium     | 9.25  | 4.45 | 1.25 | 15.696 lb.  | 0.218      |