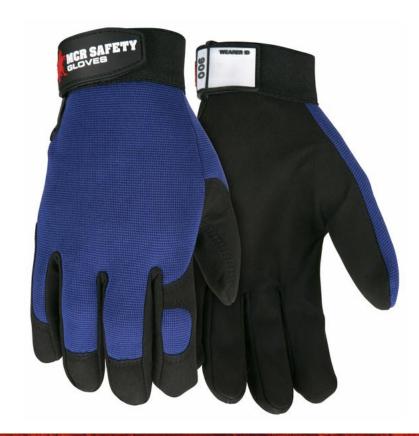

### **PRODUCT DESCRIPTION:**

Fasguard multi-task glove styles are constructed from an assortment of premium materials. Most styles feature Clarino® or other synthetic leathers. Additionally, premium grain deerskin and goatskin styles compliment this series. Clarino® and synthetic leathers improve hand protection by providing greater functions and feel by being more soft and flexible than traditional materials. These synthetic materials are also more environmentally friendly than chrome tanned leather. The 900 series features Clarino® Synthetic leather in the palm, spandex foam back, and hook and loop adjustable wrist closure.

#### **FEATURES:**

- Clarino® Synthetic Leather Palm
- Blue Spandex Back
- Hook and Loop Adjustable Wrist Closures

#### **APPLICATIONS:**

Airport, Stamping, Warehousing