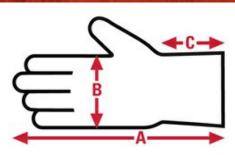

## 900 MCR Safety Multi-Task

Multi-Task
Specification Sheet

| Item No: | Size:      | A:    | B:   | C:   | Case Weight | UOM Weight |
|----------|------------|-------|------|------|-------------|------------|
|          |            |       |      |      |             |            |
| 900XXL   | XX - Large | 10.10 | 4.85 | 1.25 | 18.000 lb.  | 0.250      |
| 900L     | Large      | 9.60  | 4.50 | 1.25 | 16.128 lb.  | 0.224      |
| 900XL    | X - Large  | 9.95  | 4.85 | 1.25 | 16.848 lb.  | 0.234      |
| 900S     | Small      | 8.95  | 4.38 | 1.25 | 15.192 lb.  | 0.211      |
| 900M     | Medium     | 9.25  | 4.45 | 1.25 | 15.696 lb.  | 0.218      |