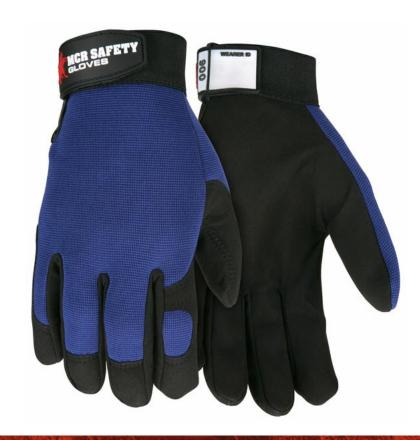

### **PRODUCT DESCRIPTION:**

Fasguard multi-task glove styles are constructed from an assortment of premium materials. Most styles feature Clarino® or other synthetic leathers. Additionally, premium grain deerskin and goatskin styles compliment this series. Clarino® and synthetic leathers improve hand protection by providing greater functions and feel by being more soft and flexible than traditional materials. These synthetic materials are also more environmentally friendly than chrome tanned leather. The 900 series features Clarino Synthetic leather in the palm, spandex foam back, and hook and loop adjustable wrist closure.

#### **FEATURES:**

- Clarino® Synthetic Leather Palm
- Blue Spandex Back
- Hook and Loop Adjustable Wrist Closures