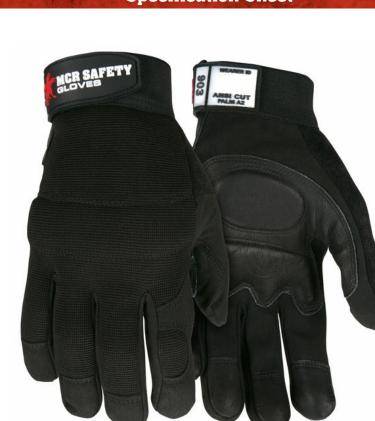

## 903 MCR Safety Multi-Task Multi-Task Specification Sheet

### **PRODUCT DESCRIPTION:**

Not just for the pit crew. Fasguard multi-task glove styles are constructed from an assortment of premium materials. Most styles feature Clarino® or other synthetic leathers. Additionally, premium grain deerskin and goatskin styles compliment this series. The 903 features a premium synthetic leather palm and a grain goatskin patch with foam padding. The black color Spandex back hides dirt and offers extreme comfort. Multilayered knuckle protection makes this a great choice.

#### FEATURES:

- Premium synthetic leather palm
- Grain goatskin patch on palm with foam padding
- Adjustable hook and loop wrist closure
- Multi-layered knuckle protection
- Spandex back for comfortable fit

#### **APPLICATIONS:**

Stamping, Warehousing, Automotive , Carpentry, Construction, Demolition, Landscaping

#### TECHNICAL DATA FOR: 903L

| Series         | MCR Safety Multi-Task | ANSI Cut | ANSI Cut A2 |
|----------------|-----------------------|----------|-------------|
| Material Group | Multi-Task            |          |             |
| Product Type   | Multi-Task            |          |             |
| Glove Size     | Large                 |          |             |
| Material       | Leather               |          |             |
| Leather Cut    | Grain                 |          |             |
| Leather Type   | Goat Skin             |          |             |
| Grade          | Premium               |          |             |
| Features       | Fourchetts            |          |             |
| Lining         | Unlined               |          |             |
| Pattern        | Gunn                  |          |             |
| Thumb Style    | Wing                  |          |             |
| Made In        | China                 |          |             |