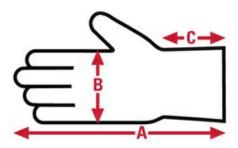

# 903 MCR Safety Multi-Task Multi-Task

**Specification Sheet** 

| Item No: | Size:      | A:    | В:   | C:   | Case Weight | UOM Weight |
|----------|------------|-------|------|------|-------------|------------|
|          |            |       |      |      |             |            |
| 903L     | Large      | 8.95  | 4.38 | 1.25 | 18.432 lb.  | 0.256      |
| 903XL    | X - Large  | 13.00 | 4.75 | 1.25 | 19.512 lb.  | 0.271      |
| 903M     | Medium     | 8.95  | 4.38 | 1.25 | 17.496 lb.  | 0.243      |
| 903XXL   | XX - Large | 10.10 | 4.85 | 1.25 | 19.152 lb.  | 0.266      |
| 903S     | Small      | 8.95  | 4.38 | 1.25 | 17.496 lb.  | 0.243      |