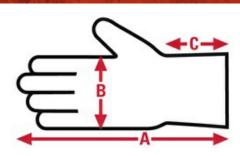

# 903 MCR Safety Multi-Task

Multi-Task
Specification Sheet

| Item No: | Size:      | A:    | B:   | C:   | Case Weight | UOM Weight |
|----------|------------|-------|------|------|-------------|------------|
|          |            |       |      |      |             |            |
| 903L     | Large      | 8.95  | 4.38 | 1.25 | 18.432 lb.  | 0.256      |
| 903XL    | X - Large  | 13.00 | 4.75 | 1.25 | 19.512 lb.  | 0.271      |
| 903M     | Medium     | 8.95  | 4.38 | 1.25 | 17.496 lb.  | 0.243      |
| 903XXL   | XX - Large | 10.10 | 4.85 | 1.25 | 19.152 lb.  | 0.266      |
| 903S     | Small      | 8.95  | 4.38 | 1.25 | 17.496 lb.  | 0.243      |