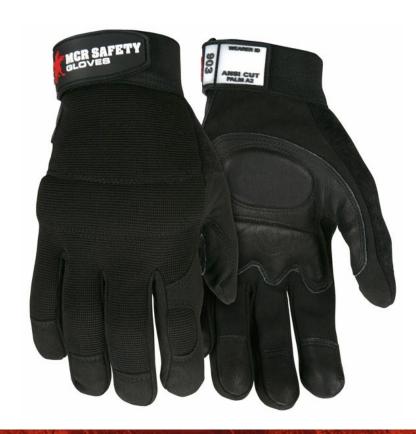

# **PRODUCT DESCRIPTION:**

Not just for the pit crew. Fasguard multi-task glove styles are constructed from an assortment of premium materials. Most styles feature Clarino® or other synthetic leathers. Additionally, premium grain deerskin and goatskin styles compliment this series. The 903 features a premium synthetic leather palm and a grain goatskin patch with foam padding. The black color Spandex back hides dirt and offers extreme comfort. Multi-layered knuckle protection makes this a great choice.

### **FEATURES:**

- Premium synthetic leather palm
- Grain goatskin patch on palm with foam padding
- Adjustable hook and loop wrist closure
- Multi-layered knuckle protection

Stamping, Warehousing, Automotive , Carpentry, Construction, Demolition, Landscaping