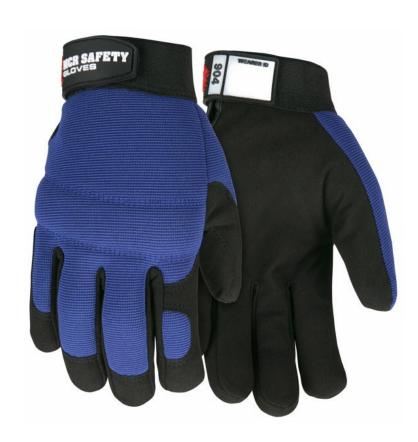

### **PRODUCT DESCRIPTION:**

Not just for the pit crew. Fasguard multi-task glove styles are constructed from an assortment of premium materials. Most styles feature Clarino® or other synthetic leathers. Additionally, premium grain deerskin and goatskin styles compliment this series. The 904 features a premium synthetic leather palm and fingers, 100 gram Thermosock® full sock lining, multi-layered knuckle protection, and a blue Spandex fabric back for comfort and fit.

#### **FEATURES:**

- 100 gram Thermosock® full sock lining
- Premium synthetic leather palm and fingers
- Adjustable hook and loop wrist closure
- Multi-layered knuckle protection
- Spandex back for comfortable fit