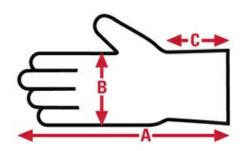

## 904 MCR Safety Multi-Task

Multi-Task
Specification Sheet

Made In

China

| Item No: | Size:     | A:   | B:   | C:   | Case Weight | UOM Weight |
|----------|-----------|------|------|------|-------------|------------|
|          |           |      |      |      |             |            |
| 904L     | Large     | 9.40 | 4.50 | 1.25 | 17.064 lb.  | 0.237      |
| 904S     | Small     | 8.95 | 4.38 | 1.25 | 21.312 lb.  | 0.296      |
| 904M     | Medium    | 9.25 | 4.45 | 1.25 | 20.448 lb.  | 0.284      |
| 904XL    | X - Large | 9.95 | 4.80 | 1.25 | 24.264 lb.  | 0.337      |