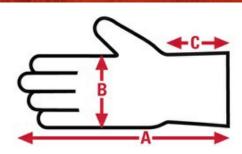

## 905 MCR Safety Multi-Task

Multi-Task
Specification Sheet

| Item No: | Size:      | A:    | B:   | C:   | Case Weight | UOM Weight |
|----------|------------|-------|------|------|-------------|------------|
|          |            |       |      |      |             |            |
| 905XXL   | XX - Large | 10.10 | 4.85 | 1.25 | 19.080 lb.  | 0.265      |
| 905XL    | X - Large  | 9.95  | 4.80 | 1.25 | 18.504 lb.  | 0.257      |
| 905M     | Medium     | 8.95  | 4.45 | 1.25 | 17.064 lb.  | 0.237      |
| 905L     | Large      | 9.40  | 4.50 | 1.25 | 17.640 lb.  | 0.245      |
| 905S     | Small      | 8.95  | 4.38 | 1.25 | 11.808 lb.  | 0.164      |