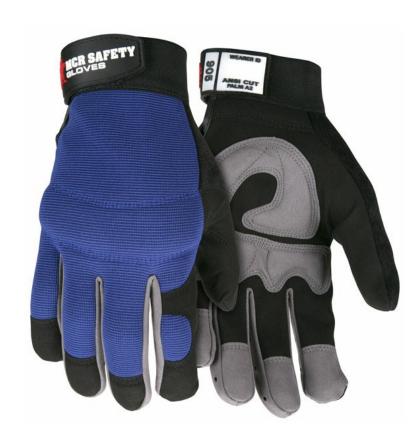

### **PRODUCT DESCRIPTION:**

Not just for the pit crew. Fasguard multi-task glove styles are constructed from an assortment of premium materials. Most styles feature Clarino® or other synthetic leathers. Additionally, premium grain deerskin and goatskin styles compliment this series. The 905 features a black synthetic leather palm with gray "G" shape gel palm padding. It also features a comfortable blue Nylon / Spandex back, knuckle protection, vented finger sidewalls, and adjustable hook and loop wrist closure.

#### **FEATURES:**

- Nylon Spandex back for a snug fit
- Synthetic leather palm
- G shape foam palm padding
- Adjustable Hook and loop wrist closure

Airport , Stamping, Warehousing, Automotive , Construction, Farming, Landscaping, Shipping / receiving

#### **TECHNICAL DATA FOR: 905M**

Series MCR Safety Multi-Task

Material GroupMulti-TaskProduct TypeMulti-TaskGlove SizeMediumMaterialSynthetic

**Leather Cut** Suede Synthetic

Leather TypeSyntheticGradePremiumFeaturesFourchettsLiningUnlinedPatternGunnThumb StyleWing