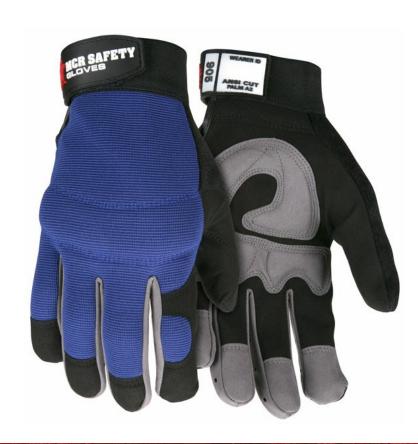

## **PRODUCT DESCRIPTION:**

Not just for the pit crew. MCR Safety Multi-Task glove styles are constructed from an assortment of premium materials. Most styles feature Clarino® or other synthetic leathers. Additionally, premium grain deerskin and goatskin styles compliment this series. The 905 features a black synthetic leather palm with gray "G" shape foam palm padding. It also features a comfortable blue Nylon / Spandex back, knuckle protection, vented finger sidewalls, and adjustable hook and loop wrist closure.

### **FEATURES:**

- Nylon Spandex back for a snug fit
- Synthetic leather palm
- G shape foam palm padding
- Adjustable Hook and loop wrist closure

Airport , Stamping, Warehousing, Automotive , Construction, Farming, Landscaping, Shipping / receiving