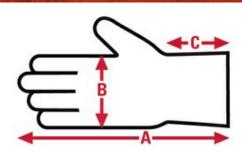

# 905 MCR Safety Multi-Task

Multi-Task
Specification Sheet

| Item No: | Size:      | A:    | B:   | C:   | Case Weight | UOM Weight |
|----------|------------|-------|------|------|-------------|------------|
|          |            |       |      |      |             |            |
| 905XXL   | XX - Large | 10.10 | 4.85 | 1.25 | 19.080 lb.  | 0.265      |
| 905XL    | X - Large  | 9.95  | 4.80 | 1.25 | 18.504 lb.  | 0.257      |
| 905M     | Medium     | 8.95  | 4.45 | 1.25 | 17.064 lb.  | 0.237      |
| 905L     | Large      | 9.40  | 4.50 | 1.25 | 17.640 lb.  | 0.245      |
| 905S     | Small      | 8.95  | 4.38 | 1.25 | 11.808 lb.  | 0.164      |