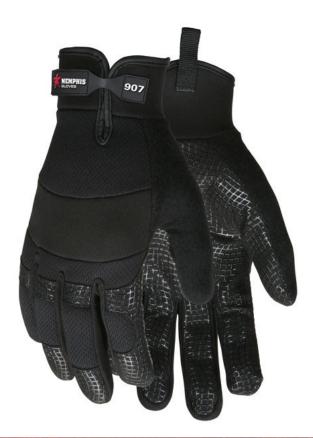

## **PRODUCT DESCRIPTION:**

Not just for the pit crew. Memphis multi-task glove styles are constructed from an assortment of premium materials. Most styles feature Clarino® or other synthetic leathers. Additionally, premium grain deerskin and goatskin styles compliment this series. The 907 features a black synthetic leather palm with black silicone spider web grip on the palm and fingers. This gives the user a superior grip that keeps on going. It also features a black terrycloth thumb to wipe perspiration away. Other features include a neoprene knuckle strap and adjustable hook and loop wrist closure.

### FEATURES:

- Black synthetic leather palm
- Silicone spider web grip on the palm and fingers
- Outstanding grip
- Terrycloth thumb with reinforced thumb crotch
- Adjustable hook and loop wrist closure