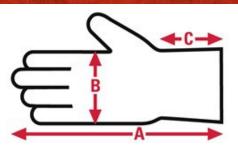

# 907 Memphis Multi-Task Specification Sheet

| Item No: | Size:     | A:     | B:    | C:   | Case Weight | UOM Weight |
|----------|-----------|--------|-------|------|-------------|------------|
|          |           |        |       |      |             |            |
| 907L     | Large     | 11.811 | 5.313 | N/A  | 15.480 lb.  | 0.215      |
| 907M     | Medium    | 9.25   | 4     | 1.25 | 14.616 lb.  | 0.203      |
| 907S     | Small     | 8.95   | 4     | 1.25 | 14.112 lb.  | 0.196      |
| 907XL    | X - Large | 9.95   | 4     | 1.25 | 15.768 lb.  | 0.219      |