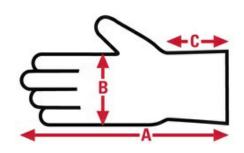

# 911DP MCR Safety Multi-Task

Multi-Task
Specification Sheet

| Item No: | Size:     | A:   | B:   | C:   | Case Weight | UOM Weight |
|----------|-----------|------|------|------|-------------|------------|
|          |           |      |      |      |             |            |
| 911DPL   | Large     | 8.95 | 4.38 | 1.25 | 27.288 lb.  | 0.379      |
| 911DPS   | Small     | 8.95 | 4.38 | 1.25 | 23.695 lb.  | 0.330      |
| 911DPXL  | X - Large | 9.58 | 5.33 | 1.25 | 29.952 lb.  | 0.416      |
| 911DPM   | Medium    | 8.83 | 4.75 | 1.38 | 25.992 lb.  | 0.361      |