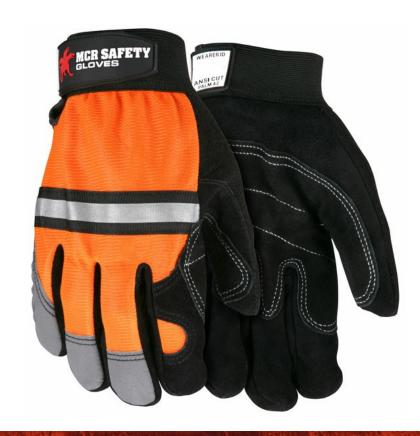

## **PRODUCT DESCRIPTION:**

Do they roll up the sidewalks in your town at sunset? Not in the average American town. Men and women are up way past sunset working in all types of environments. When the light is low and you need to be seen Luminator gloves will provide the protection you need. The 911DP features a split cowhide double palm, orange back and glass bead retro-reflective material across the knuckles.

## **FEATURES:**

- Black Cowhide Double Palm
- Orange Back
- Glass Bead Retro-reflective Material on back and fingertips

#### **APPLICATIONS:**

Agriculture, Automotive , Automotive Assembly, Carpentry, Construction, Farming, Landscaping, Material Handling, Roofing, Shipping / receiving, Warehousing