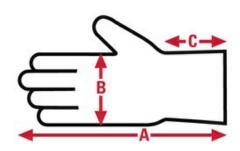

# 9132 Hot Mill Specification Sheet

| Item No: | Size: | A:    | B:   | C:   | Case Weight | UOM Weight |
|----------|-------|-------|------|------|-------------|------------|
|          |       |       |      |      |             |            |
| 9132     | Large | 10.30 | 5.25 | 2.50 | 35.382 lb.  | 5.897      |