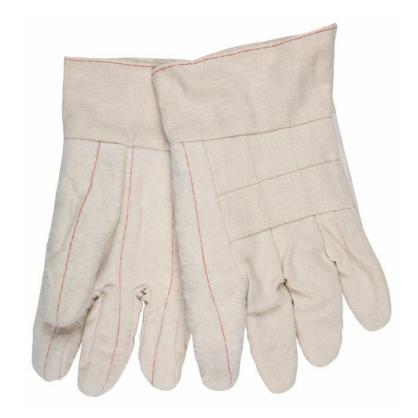

### **PRODUCT DESCRIPTION:**

Hot mill gloves are used to handle low to high temperature objects. MCR Hot Mills are available in many styles and materials. Each glove has a different heat resistance capacity. Hot mill gloves are needed in many segments of manufacturing. The 9132 is an heavy weight 32 oz. 100% Cotton glove with a 2.5" band top.

## **FEATURES:**

- Heavy Weight
- 32 oz. 100% Cotton Canvas
- 2.5" Band Top
- Knuckle Strap

#### **APPLICATIONS:**

Bakeries, Cold storage applications, Stamping