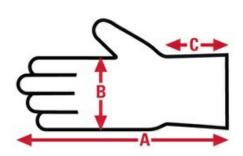

# 9350 Cut Protection Specification Sheet

| Item No: | Size:     | A:     | B:    | C:  | Case Weight | UOM Weight |
|----------|-----------|--------|-------|-----|-------------|------------|
|          |           |        |       |     |             |            |
| 9350XS   | X - Small | 9.188  | 4.000 | N/A | 2.124 lb.   | 0.177      |
| 9350XL   | X - Large | 12.250 | 5.000 | N/A | 2.844 lb.   | 0.237      |
| 9350M    | Medium    | 10.438 | 4.550 | N/A | 2.460 lb.   | 0.205      |
| 9350L    | Large     | 10.875 | 4.650 | N/A | 2.676 lb.   | 0.223      |
| 9350S    | Small     | 9.500  | 4.330 | N/A | 2.268 lb.   | 0.189      |