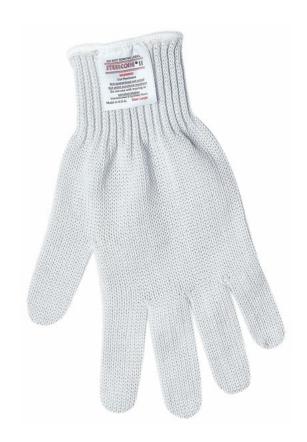

### **PRODUCT DESCRIPTION:**

Steelcore® II gloves provide ultimate protection from cuts. Strands of stainless steel wrapped with polyester fiber add strength and comfort to this cut resistant offering. The 9350 is made with FDA accepted material for use in food processing applications and can be laundered without shrinkage. Glove are individually packaged and have a color coded hem to identify sizes.

### **FEATURES:**

- 7 Gauge regular weight stainless steel wrapped in polyester
- CPPT cut level 5
- Made with FDA accepted material for use in food processing
- Can be laundered without shrinkage
- Polybagged each Reversible