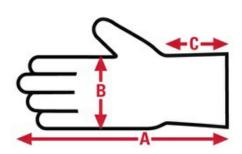

# 9356 Cut Protection Specification Sheet

| Item No: | Size:     | A:     | B:    | C:  | Case Weight | UOM Weight |
|----------|-----------|--------|-------|-----|-------------|------------|
|          |           |        |       |     |             |            |
| 9356XL   | X - Large | 12.250 | 5.000 | N/A | 1.704 lb.   | 0.142      |
| 9356XS   | X - Small | 9.188  | 4.000 | N/A | 1.404 lb.   | 0.117      |
| 9356S    | Small     | 9.500  | 4.330 | N/A | 1.440 lb.   | 0.120      |
| 9356M    | Medium    | 10.438 | 4.550 | N/A | 1.536 lb.   | 0.128      |
| 9356L    | Large     | 10.875 | 4.650 | N/A | 1.704 lb.   | 0.142      |