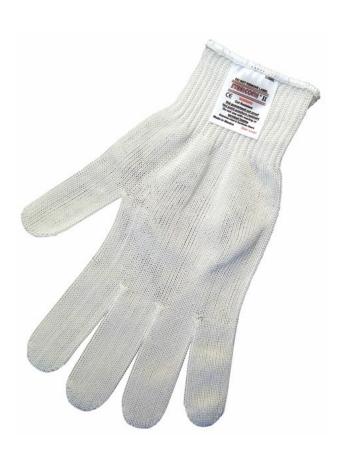

### **PRODUCT DESCRIPTION:**

Steelcore® II gloves provide ultimate protection from cuts. Srands of stainless steel wrapped with polyester fiber add strength and comfort to this cut resistant offering. The 9356 is made with FDA accepted material for use in food processing applications and can be laundered without shrinkage. Glove are individually packaged and have a color coded hem to identify sizes.

### **FEATURES:**

- 10 Gauge medium weight stainless steel wrapped in polyester
- CPPT and CE cut level 4
- Made with FDA accepted material for use in food processing
- Can be laundered without shrinkage
- Polybagged each Reversible