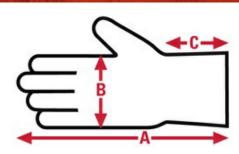

# 935CH MCR Safety Multi-Task

Multi-Task
Specification Sheet

| Item No: | Size:      | A:    | B:   | C:   | Case Weight | <b>UOM Weight</b> |
|----------|------------|-------|------|------|-------------|-------------------|
|          |            |       |      |      |             |                   |
| 935CHXL  | X - Large  | 9.95  | 4.80 | 1.25 | 18.072 lb.  | 0.251             |
| 935CHM   | Medium     | 9.25  | 4.45 | 1.25 | 16.560 lb.  | 0.230             |
| 935CHL   | Large      | 9.40  | 4.50 | 1.25 | 18.504 lb.  | 0.257             |
| 935CHXXL | XX - Large | 10.10 | 4.85 | 1.25 | 19.656 lb.  | 0.273             |
| 935CHS   | Small      | 8.95  | 4.38 | 1.25 | 15.984 lb.  | 0.222             |