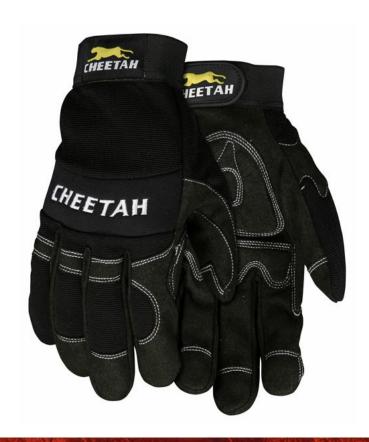

### **PRODUCT DESCRIPTION:**

All of us are called to multi-task at our jobs. You need a glove that will stand up to the rigors of the grease and grime. Our Memphis Multi-Task gloves will give you the grip, durability and protection you need for those tough jobs. The 935CH MCR Safety Cheetah Multi-Task style glove has a black 100% genuine Clarino™ Parity synthetic leather palm and fingertips with Black "G" shape gel pad in palm and index finger. Vented finger sidewalls and fourchettes keep you comfortable. Adjustable hook & loop wrist closure with Cheetah logo allow a personal fit.