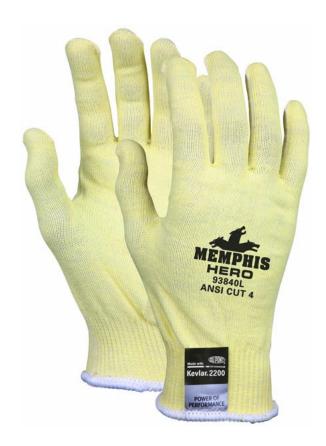

# 93840 Cut Protection Specification Sheet

## **PRODUCT DESCRIPTION:**

The "Memphis Hero™" series is made of a high performance cut resistant material that achieves high levels of cut and comfort. The blended Kevlar®, stainless steel, and other fibers are used for general purpose work applications to provide cut and abrasion resistance when working with sharp objects. Some styles are stripped or dotted to provide a better grip and increase durability. The 93840 is a 13 gauge Kevlar® 2200/Stainless Steel/Spandex fibers uncoated shell that has a CPPT 4 cut score. This lightweight material gives you the cut resistance you need with outstanding fit, comfort, and breathability.

### **FEATURES:**

- 13 gauge DuPont Kevlar® /Stainless Steel/Spandex
- Cut resistant CPPT 4
- Allows manual dexterity
- Certified by DuPont® as a licensed glove manufacturer
- High comfort level, great manual dexterity
- Non-coated styles are made with FDA-accepted materials for use in food processing applications