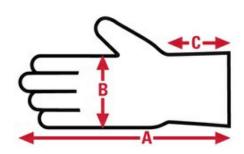

## 93840 Cut Protection

**Cut Protection**Specification Sheet

| Item No: | Size:     | A:     | B:    | C:  | Case Weight | UOM Weight |
|----------|-----------|--------|-------|-----|-------------|------------|
|          |           |        |       |     |             |            |
| 93840S   | Small     | 9.308  | 4     | N/A | 13.332 lb.  | 1.111      |
| 93840XL  | X - Large | 10.125 | 4.93  | N/A | 14.376 lb.  | 1.198      |
| 93840L   | Large     | 9.751  | 4.75  | N/A | 16.116 lb.  | 1.343      |
| 93840XS  | X - Small | 8.938  | 3.188 | N/A | 11.964 lb.  | 0.997      |
| 93840M   | Medium    | 9.53   | 4     | N/A | 14.724 lb.  | 1.227      |