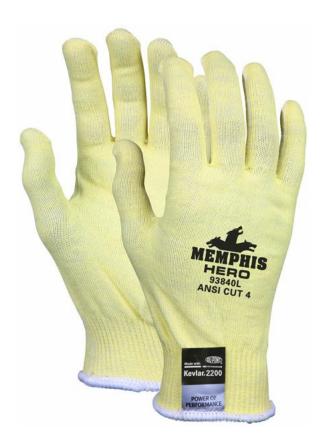

## **PRODUCT DESCRIPTION:**

The "Memphis Hero™" series is made of a high performance cut resistant material that achieves high levels of cut and comfort. The blended Kevlar®, stainless steel, and other fibers are used for general purpose work applications to provide cut and abrasion resistance when working with sharp objects. Some styles are stripped or dotted to provide a better grip and increase durability. The 93840 is a 13 gauge Kevlar® 2200/Stainless Steel/Spandex fibers uncoated shell that has a CPPT 4 cut score. This lightweight material gives you the cut resistance you need with outstanding fit, comfort, and breathability.

### **FEATURES:**

- 13 gauge DuPont Kevlar® /Stainless Steel/Spandex
- Cut resistant CPPT 4
- Allows manual dexterity
- Certified by DuPont® as a licensed glove manufacturer
- High comfort level, great manual dexterity
- Non-coated styles are made with FDA-accepted materials for use in food processing applications

### **APPLICATIONS:**

Manufacturing, Food service, Glass handling, HVAC, Warehousing