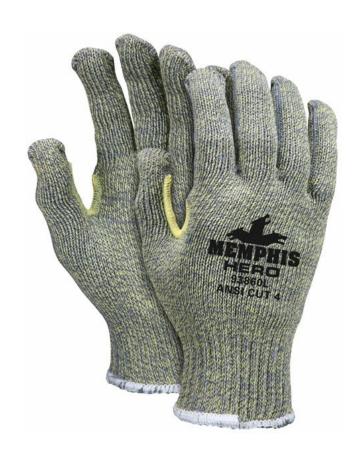

### **PRODUCT DESCRIPTION:**

The "Memphis Hero™" series is made of a high performance cut resistant material that achieves high levels of cut and comfort. The blended Kevlar®, stainless steel, and other fibers are used for general purpose work applications to provide cut and abrasion resistance when working with sharp objects. Some styles are stripped or dotted to provide a better grip and increase durability. The 93860 is an uncoated version that has great dexterity and is made with FDA accepted material for use in food processing applications.

### **FEATURES:**

- DuPont Kevlar® brand fiber for high tensile strength
- Cut resistant CPPT4
- Allows manual dexterity
- Certified by DuPont® as a licensed glove manufacturer
- All non-coated styles are made with FDA-accepted materials for use in food processing applications