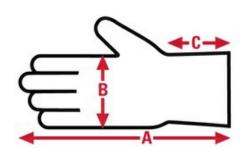

# 93860

**Specification Sheet** 

| Item No: | Size:     | A:     | B:    | C:   | Case Weight | UOM Weight |
|----------|-----------|--------|-------|------|-------------|------------|
|          |           |        |       |      |             |            |
| 93860XS  | X - Small | 11.430 | 3.688 | 3.18 | 9.960 lb.   | 0.830      |
| 93860XL  | X - Large | 15.00  | 4.93  | 3.75 | 35.892 lb.  | 2.991      |
| 93860S   | Small     | 11.611 | 4     | 2.86 | 24.264 lb.  | 2.022      |
| 93860M   | Medium    | 12.568 | 4.188 | 3.13 | 28.224 lb.  | 2.352      |
| 93860L   | Large     | 12.871 | 4.188 | 3.12 | 30.672 lb.  | 2.556      |