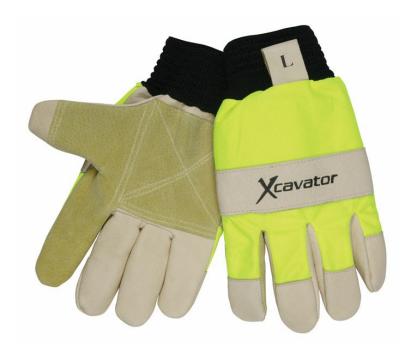

### **PRODUCT DESCRIPTION:**

The 940HV Xcavator® glove is a men's gunn pattern double palm glove made of beige grain and split pigskin. The back of the glove is made of a hi- visbility material and it also featuers a black knit wrist for comfort and easy wear. "Xcavator" logo printed in black ink on the back of hand. The 940HV has a full sock polyester fleece lining and foam padding on the back of the hand and fingers.

## **FEATURES:**

- Double palm pigskin grain and split leather
- Knit wrist
- Full sock polyester fleece lining
- Foam padding on the back of the hand
- High visibility flourescent lime back

#### **APPLICATIONS:**

Automotive Assembly, Carpentry, Automotive , Mining, Cold storage applications