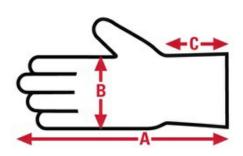

# 940HV

**Leather Palm**Specification Sheet

| Item No: | Size:      | A:    | B:   | C: | Case Weight | UOM Weight |
|----------|------------|-------|------|----|-------------|------------|
|          |            |       |      |    |             |            |
| 940HVM   | Medium     | 10.00 | 4.45 | 2  | 27.917 lb.  | 0.388      |
| 940HVL   | Large      | 10.15 | 4.50 | 2  | 30.575 lb.  | 0.425      |
| 940HVXL  | X - Large  | 10.70 | 4.80 | 2  | 34.415 lb.  | 0.478      |
| 940HVS   | Small      | 9.70  | 4.38 | 2  | 29.520 lb.  | 0.410      |
| 940HVXXL | XX - Large | 10.85 | 4.85 | 2  | 38.250 lb.  | 0.531      |