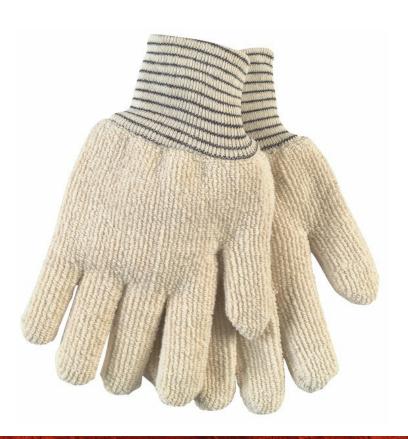

## **PRODUCT DESCRIPTION:**

MCR Hotline products are an excellent choice for handling extreme heat. The Hotline series consists of gloves sleeves, and pads. The 9429 is a heavy weight 28 oz. glove made of a brown and white loop out terry cloth and has a knit wrist. Treated to be limited flammability.

## FEATURES:

- Heavy loop out terry material, 28 oz.
- White seamless Loop-In
- Reversible

## TECHNICAL DATA FOR: 9429

| Material Group |
|----------------|
| Product Type   |
| Glove Size     |
| Material       |
| Pattern        |
| Thumb Style    |
| -              |

Made In

Cotton Hot Mill Large Terrycloth Reversible Straight