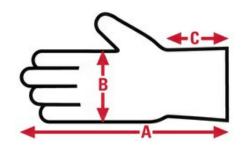

©2018 MCR Safety - All Rights Reserved

| Item No: | Size: | A:   | B:   | C:  | Case Weight | UOM Weight |
|----------|-------|------|------|-----|-------------|------------|
|          |       |      |      |     |             |            |
| 9429     | Large | 10.3 | 5.25 | 2.8 | 20.154 lb.  | 3.359      |