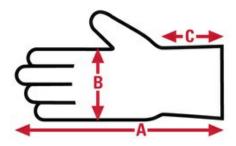

# 9500M String Knit

String Knit Specification Sheet

| Item No: | Size:     | <b>A</b> : | B:   | C:   | Case Weight | UOM Weight |
|----------|-----------|------------|------|------|-------------|------------|
|          |           |            |      |      |             |            |
| 9500XLM  | X - Large | 11.50      | 4    | 2.75 | 35.760 lb.  | 1.788      |
| 9500SM   | Small     | 8.75       | 4.5  | 2    | 30.500 lb.  | 1.220      |
| 9500XSM  | X - Small | 8.25       | 3.25 | 2    | 28.175 lb.  | 1.127      |
| 9500LM   | Large     | 9.75       | 5    | 2.75 | 36.725 lb.  | 1.469      |
| 9500MM   | Medium    | 9.00       | 4.5  | 2.75 | 33.525 lb.  | 1.341      |