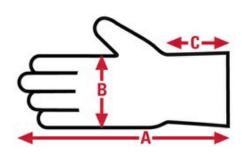

# 9506LM

String Knit
Specification Sheet

| Item No: | Size: | A:   | B: | C:   | Case Weight | UOM Weight |
|----------|-------|------|----|------|-------------|------------|
|          |       |      |    |      |             |            |
| 9506LM   | Large | 9.75 | 5  | 2.75 | 38.600 lb.  | 1.930      |