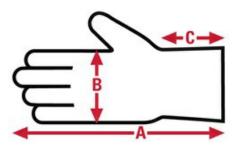

# 9506

String Knit Specification Sheet

| Item No: | Size:  | A:    | B:   | C:   | Case Weight | UOM Weight |
|----------|--------|-------|------|------|-------------|------------|
|          |        |       |      |      |             |            |
| 9506L    | Large  | 9.75  | 5    | 2.75 | 40.740 lb.  | 2.037      |
| 9506S    | Small  | 10.00 | 1.25 | 2.25 | 35.000 lb.  | 1.750      |
| 9506M    | Medium | 9.00  | 4.5  | 2.75 | 39.240 lb.  | 1.962      |