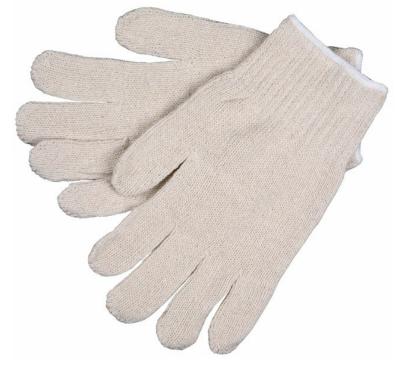

## **PRODUCT DESCRIPTION:**

Our multi-purpose string knit gloves come in various blends and weights. Economy, regular, and heavy weight gauge offerings are available. These gloves are suitable for general hand protection in light duty applications. The 9506M series features a heavy weight 7 gauge natural 70% cotton/ 30% polyester that is excellent for laundering. Whether you select 2 sided PVC dots or single sided, you will increase the grip and abrasion resitance.The 9506D1 series features; 7 gauge 100% cotton shell with PVC dots on one side of the glove for added grip and abrasion.

#### FEATURES:

- 7 Gauge Heavy Weight Natural 70% Cotton/30% Polyester
- Reversible pattern
- Made with FDA accepted materials. Safe for food contact.
- Color coded hem to identify sizes