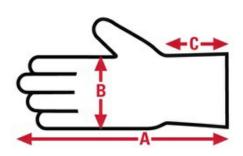

# 9508M

String Knit
Specification Sheet

| Item No: | Size:     | A:   | B:   | C:   | Case Weight | UOM Weight |
|----------|-----------|------|------|------|-------------|------------|
|          |           |      |      |      |             |            |
| 9508XLM  | X - Large | 9.40 | 5.25 | 2    | 41.240 lb.  | 2.062      |
| 9508LM   | Large     | 9.75 | 5    | 2.75 | 38.820 lb.  | 1.941      |
| 9508SM   | Small     | 8.75 | 4.5  | 2    | 32.780 lb.  | 1.639      |