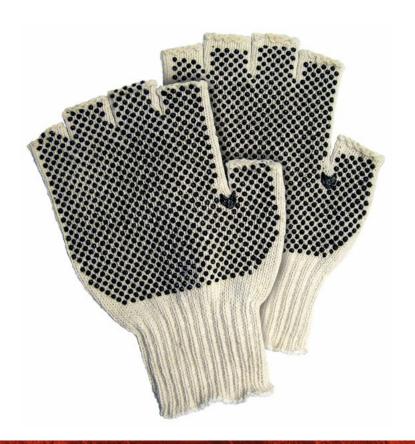

#### **PRODUCT DESCRIPTION:**

Our multi-purpose string knit gloves come in various blends and weights. Economy, regular, and heavy weight gauge offerings are available. These gloves are suitable for general hand protection in light duty applications. This series features a heavy weight 7 gauge natural cotton/polyester that has pvc dots on 2 sides and in Fingerless.

#### **FEATURES:**

- 7 Gauge Cotton/Polyester
- Natural Color
- Fingerless
- PVC dots on 2 both sides

#### **APPLICATIONS:**

Agriculture, Carpentry, Construction, Farming, Landscaping