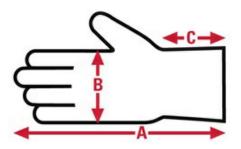

# 9875

**Cut And Sewn** Specification Sheet

| ltem No: | Size:  | A:    | B:   | C: | Case Weight | UOM Weight |
|----------|--------|-------|------|----|-------------|------------|
|          |        |       |      |    |             |            |
| 9875S    | Small  | 10.03 | 3.5  | 2  | 21.550 lb.  | 0.862      |
| 9875M    | Medium | 10.25 | 3.75 | 2  | 22.450 lb.  | 0.898      |
| 9875L    | Large  | 10.61 | 3.8  | 2  | 23.950 lb.  | 0.958      |