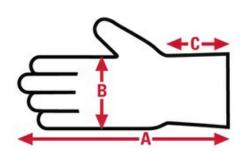

## KV200 ForceFlex Multi-Task

Multi-Task
Specification Sheet

| Item No: | Size:      | A:     | B:    | C:    | Case Weight | UOM Weight |
|----------|------------|--------|-------|-------|-------------|------------|
|          |            |        |       |       |             |            |
| KV200XXL | XX - Large | 11.457 | 4.724 | 1.378 | 46.080 lb.  | 0.640      |
| KV200M   | Medium     | 10.630 | 4.252 | 1.378 | 44.064 lb.  | 0.612      |
| KV200L   | Large      | 10.905 | 4.449 | 1.378 | 45.360 lb.  | 0.630      |
| KV200XL  | X - Large  | 11.182 | 4.567 | 1.378 | 46.440 lb.  | 0.645      |