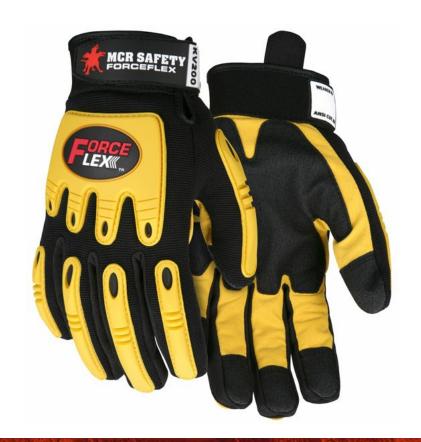

### **PRODUCT DESCRIPTION:**

The ForceFlex® line of Multitask gloves provide the ultimate back of hand protection while providing full flexibility and range of motion. The KV200 glove features a Clarino® synthetic leather palm with a polyurethane coating, full sock Kevlar® lining, back of hand TPR cage to protect from impact, black color mesh fabric back, and adjustable hook and loop wrist closure for a personal fit.

#### **FEATURES:**

- Molded TPR Protection Cage on Back of Hand & Knuckles
- Adjustable Hook & Loop Wrist Closure w/Pull Tab
- Synthetic leather palm, full sock Kevlar® lined
- Breathable mesh fabric on back