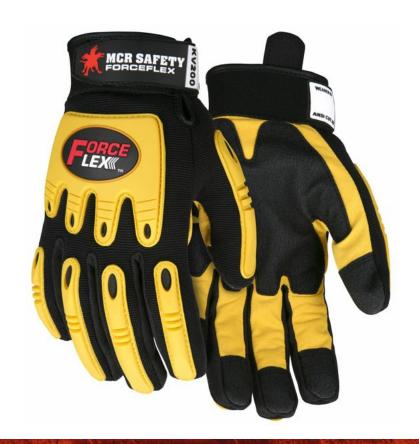

### **PRODUCT DESCRIPTION:**

The ForceFlex® line of Multitask gloves provide the ultimate back of hand protection while providing full flexibility and range of motion. The KV200 glove features a Clarino® synthetic leather palm with a polyurethane coating, full sock Kevlar® lining, back of hand TPR cage to protect from impact, black color mesh fabric back, and adjustable hook and loop wrist closure for a personal fit.

#### **FEATURES:**

- Molded TPR Protection Cage on Back of Hand & Knuckles
- Adjustable Hook & Loop Wrist Closure w/Pull Tab
- Synthetic leather palm, full sock Kevlar® lined
- Breathable mesh fabric on back