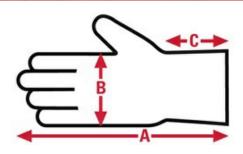

# MD100 MCR Safety Multi-Task

Multi-Task
Specification Sheet

| Item No: | Size:      | A:     | B:    | C:    | Case Weight | UOM Weight |
|----------|------------|--------|-------|-------|-------------|------------|
|          |            |        |       |       |             |            |
| MD100M   | Medium     | 10.748 | 4.173 | 1.378 | 24.340 lb.  | 0.338      |
| MD100XL  | X - Large  | 11.300 | 4.488 | 1.378 | 23.430 lb.  | 0.325      |
| MD100XXL | XX - Large | 11.575 | 4.646 | 1.378 | 24.500 lb.  | 0.340      |
| MD100L   | Large      | 11.024 | 4.331 | 1.378 | 22.580 lb.  | 0.314      |