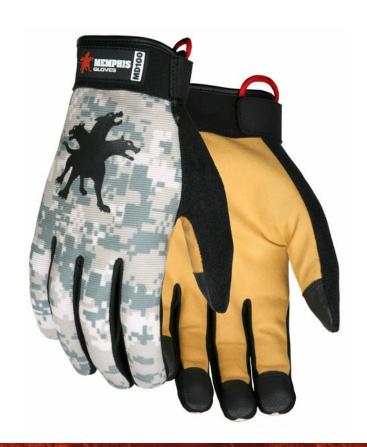

### **PRODUCT DESCRIPTION:**

You need a glove that will stand up to the rigors of the grease and grime. Our Memphis Multi-Task gloves will give you the grip, durability and protection you need for anything your boss can throw at you. The MD100 features a high performance synthetic grain deerskin leather palm and fingers with a black hook and loop adjustable closure for a personal fit. It has a digital camo fabric back with a black logo which makes this glove a stylish option.

#### **FEATURES:**

- High Dexterity
- Star fabric to maximize comfort, breathability, and fit
- Comfortable, durable, launderable, breathable, and light-weight
- Adjustable hook and loop closure for a personal fit